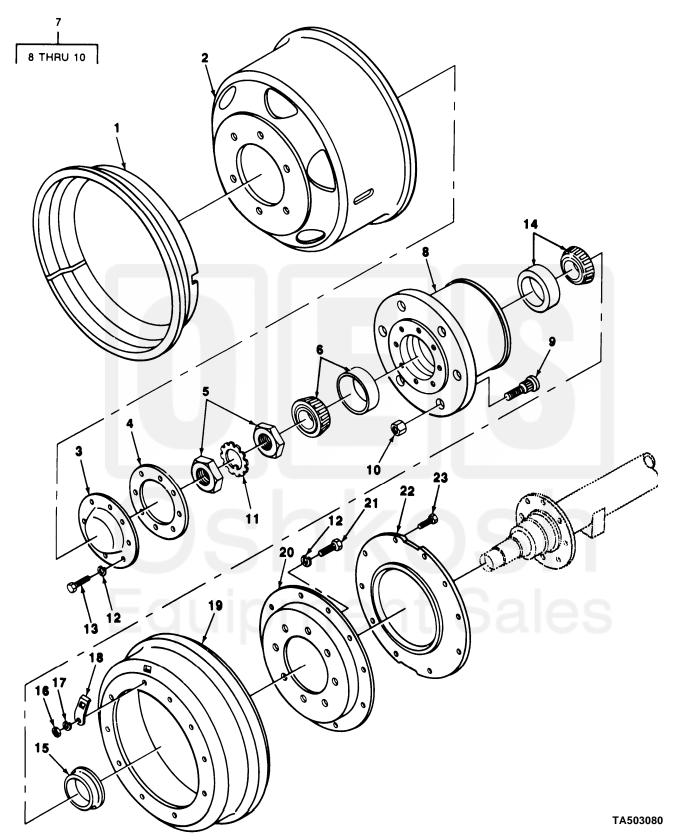

FIGURE 22. HUB AND DRUM ASSEMBLY (M103A1, M105A1, M107A1).

| Current pa  |            |       |             | Available at www.oshkoshequipment.co                    |     |
|-------------|------------|-------|-------------|---------------------------------------------------------|-----|
| (1)<br>ITEM | (2)<br>SMR | (3)   | (4)<br>PART | (5)                                                     | (6) |
| NO          |            | CAGEC | NUMBER      | DESCRIPTION AND USABLE ON CODES(UOC)                    | QTY |
|             |            |       |             | 1311 WHEEL ASSEMBLY                                     |     |
|             |            |       |             | FIG. 22 HUB AND (DRUM ASSEMBLY                          |     |
|             |            |       |             | (M103A1, M105A1, M107A1)                                |     |
| 1           | PAOZZ      | 96906 | MS 53045-3  | RING, SIDE, AUTOMOTIV                                   | 2   |
| 2           | PAOZZ      | 96906 | MS 53044-5  | WHEEL, PNEUMATIC TIR                                    | 2   |
| 3           | PAOZZ      | 78500 | 3262H86     | UOC: 702, 704, 706<br>CAP, GREASE<br>UOC: 702, 704, 706 | 2   |
| 4           | PAOZZ      | 19207 | 7521787     | GASKET                                                  | 2   |
| 5           | B 40 7 7   | 10207 | 7521633     | UOC: 702, 704, 706 NUT, PLAIN, OCTAGON                  | 4   |
| ,           | PAULE      | 17201 | 1721033     | UOC: 702, 704, 706                                      | •   |
| 6           | PAOZZ      | 19207 | 10948079    | BEARING, ROLLER, TAPE                                   | 2   |
| 7           | PAOZZ      | 78500 | A333E785    | HUB.BODY WITH BEARING CUP                               | 2   |
| ۵           | V 00 7 7   | 10207 | 8375986     | UOC:702,704,706                                         | 2   |
| •           | X0022      | 19201 | 0313700     | UOC: 702, 704, 706                                      | •   |
| 9           | PAOZZ      | 96906 | MS 51946-4  | .BOLT, RIBBED SHOULDE RIGHT HAND                        | 6   |
| 9           | PADZZ      | 96906 | MS 51946-3  | UDC:702,704,706 BOLT,RIBBED SHOULDE LEFT HAND           | 6   |
|             |            |       |             | UOC: 702, 704, 706                                      |     |
| 10          | PAUZZ      | 06906 | MS51983-2   | .NUT.PLAIN, SINGLE BA WHEEL HUB                         | 6   |
| 10          | PADZZ      | 96906 | MS51983-1   | .NUT, PLAIN, SINGLE BA                                  | 6   |
| 11          | PAOZZ      | 19207 | 7521650     | UOC:702,704,706 WASHER,KEY                              | 2   |
|             |            |       |             | UOC:702,704,706                                         | 2.2 |
| 12          | PAUZZ      | 96906 | MS35338-48  | WASHER, LOCK                                            | 32  |
| 13          | PAUZZ      | 12204 | 120426      | SCREW, CAP, HEXAGON H                                   | 16  |
| 14          | PAGZZ      | 19207 | 10945151    | UOC: 702, 704, 706 BEARING, ROLLER, TAPE                | 2   |
|             |            |       |             | UOC: 702, 704, 706                                      | _   |
| 15          | PAOZZ      | 19207 | 10896684    | SEAL, PLAIN ENCASED                                     | 2   |
| 16          | PADZZ      | 96906 | MS 51968-8  | NUT, PLAIN, HEXAGON                                     | 20  |
| 17          | PAN77      | 81718 | MS35338-46  | UOC: 702, 704, 706 WASHER, LOCK                         | 20  |
| _           |            |       |             | UOC: 702, 704, 706                                      |     |
| 18          | PAOZZ      | 19207 | 7521667     | COVER, ACCESS                                           | 2   |
| 19          | PAOZZ      | 19207 | 10896696    | BRAKE DRUM                                              | 2   |
| 20          | PAD 7 7    | 19207 | 7521663     | UDC:702,704,706 ADAPTER,BRAKEDRUM WITH RING             | 2   |
|             |            |       |             | UOC: 702,704,706                                        |     |
| 21          | PADZZ      | 19207 | 7521631     | BOLT, MACHINE                                           | 16  |
| 22          | PAOZZ      | 19207 | 7521664     | DEFLECTOR, DIRT AND                                     | 2   |